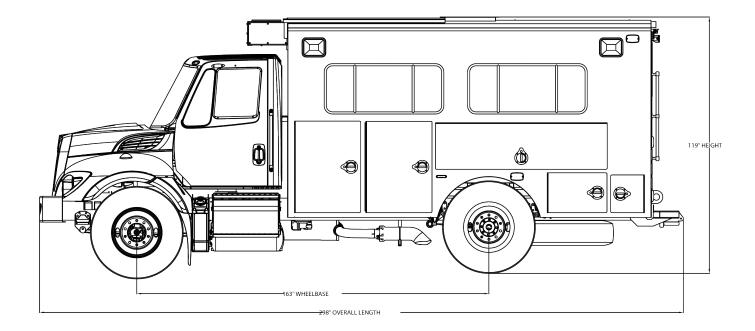

BMEFIRE.COM (800) 445-8342 #WEAREWILDLAND

FIRE

International MV607 330Hp Cummins H0 Bostrom crew seating 10 person seating 60,000 BTU/HR Crew heating and cooling Whelen Emergency lighting FRC True Sight 130 degree backup camera